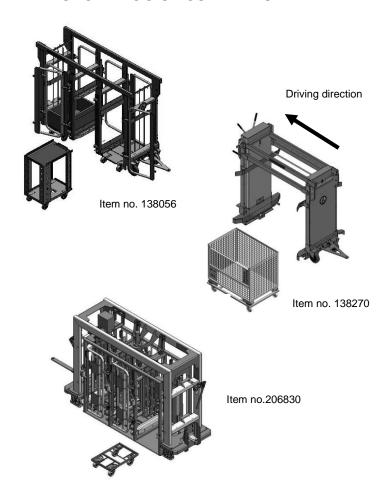

## Gantry Carts TRP I

## Trolleys run on their own wheels – can be loaded from both sides

For fast and safe indoor transport of trolleys with boxes

When the doors are unlocked, the trolleys are moved into the cart, (respectively removed from the cart).

Once the bolts are locked, the cart continues its routing.

Drawbars adapted to your tractor

Steering: hanger system

Various designs available (housing, colours, etc.)

Designed for indoor transport only

Max. load / towing capacity 500 kg

| Item no. | Product to be transported                        | Features of wheels      | Trolley with                    |
|----------|--------------------------------------------------|-------------------------|---------------------------------|
| 138056   | 3 trolleys<br>600 x 400 mm up to<br>620 x 420 mm | Ø 200 mm<br>Polyurethan | 2 swivel and<br>2 fixed castors |
| 138270   | 1 trolley<br>1.265 x 865 mm                      | Ø 200 mm<br>Polyurethan | 2 swivel and<br>2 fixed castors |
| 206830   | 3 trolleys<br>630 x 430 mm<br>handhydraulic      | Ø 200 mm<br>Polyurethan | 2 swivel and<br>2 fixed castors |